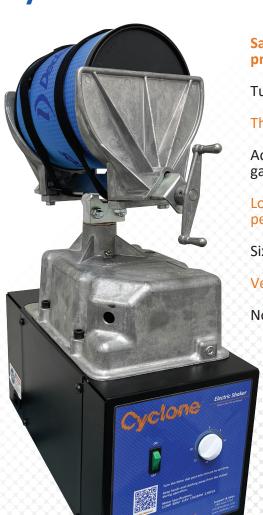

## Cyclone Electric Shaker

Non Explosion Proof

## CYCLONE ELECTRIC SHAKER

WIDTH: 21.6 cm / 8.5 in HEIGHT: 58.4 cm / 23 in DEPTH: 43.2 cm / 17 in WEIGHT: 27.2 kg (60 lbs)

PART #: 0911E

Non Explosion Proof Electric Motor 1/2 hp 60 Hz 115 V 1765 RPM 2.85 FLA

## Cyclone *Electric* Shaker!

Same great quality of the classic pneumatic shakers

Turn dial timed operation

Three year warranty

Accommodates half liter cans through gallon, aerosol, and rectangular cans

Low maintenance for long lasting performance

Six foot power cord for easy installation

Velcro safety straps

Non Explosion Proof

**Dedoes U.S.** 

Headquarters 1060 W. West Maple Rd. Walled Lake. MI 48390 **Support & Sales** 

248-624-7710 info@dedoes.com